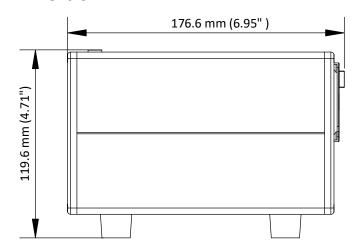

## **Dimension**

# Specification

| Parameter                |                                                               |
|--------------------------|---------------------------------------------------------------|
| Temperature Range        | Environment Temperature+5 °C (9 °F), up to 50°C (122 °F)      |
| Effective Radiating Area | 70 mm ×70 mm (2.76" × 2.76")                                  |
| Temperature Resolution   | 0.1 °C (0.18 °F)                                              |
| Temperature Accuracy     | ± 0.1 °C (0.18 °F)                                            |
| Temperature Stability    | ± 0.1 °C/h                                                    |
| Effective Emissivity     | 0.97 ± 0.02                                                   |
| Power Consumption        | 20 W                                                          |
| Environment Temperature  | 0 °C to 40°C (32 °F to 104 °F)                                |
| Weight                   | 1.85 Kg (4.08 lb)                                             |
| Dimension                | 120 mm × 176.6 mm × 119.6 mm (4.72" × 6.95" × 4.71")          |
| Power                    | 100 VAC to 240 VAC                                            |
| Mounting                 | Mounting on a plane desk or a tripod with 1/4-20UNC Interface |