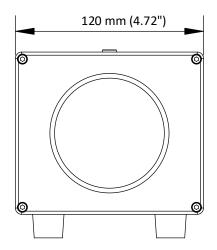

## **Dimension**

# Specification

| Parameter                |                                                               |
|--------------------------|---------------------------------------------------------------|
| Temperature Range        | Environment Temperature+5 °C (9 °F), up to 50°C (122 °F)      |
| Effective Radiating Area | 70 mm ×70 mm (2.76" × 2.76")                                  |
| Temperature Resolution   | 0.1 °C (0.18 °F)                                              |
| Temperature Accuracy     | ± 0.1 °C (0.18 °F)                                            |
| Temperature Stability    | ± 0.1 °C/h                                                    |
| Effective Emissivity     | 0.97 ± 0.02                                                   |
| Power Consumption        | 20 W                                                          |
| Environment Temperature  | 0 °C to 40°C (32 °F to 104 °F)                                |
| Weight                   | 1.85 Kg (4.08 lb)                                             |
| Dimension                | 120 mm × 176.6 mm × 119.6 mm (4.72" × 6.95" × 4.71")          |
| Power                    | 100 VAC to 240 VAC                                            |
| Mounting                 | Mounting on a plane desk or a tripod with 1/4-20UNC Interface |