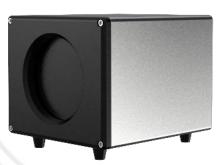

## DS-2TE127-G4A Black Body

As a standard radiation source, black body has been widely used for calibrating infrared light system, measuring material emissivity, measuring parameters of infrared sensor, and transmitting temperature between infrared emitter and thermal device.

DS-2TE127-G4A is mainly used for the calibration of thermographic device. It helps to measure the temperature in high accuracy.

# Specification

| Parameter                |                                                               |
|--------------------------|---------------------------------------------------------------|
| Temperature Range        | Environment Temperature+5 °C (9 °F), up to 50°C (122 °F)      |
| Effective Radiating Area | 70 mm ×70 mm (2.76" × 2.76")                                  |
| Temperature Resolution   | 0.1 °C (0.18 °F)                                              |
| Temperature Accuracy     | ± 0.1 °C (0.18 °F)                                            |
| Temperature Stability    | ± 0.1 °C/h                                                    |
| Effective Emissivity     | 0.97 ± 0.02                                                   |
| Power Consumption        | 20 W                                                          |
| Environment Temperature  | 0 °C to 40°C (32 °F to 104 °F)                                |
| Weight                   | 1.85 Kg (4.08 lb)                                             |
| Dimension                | 120 mm × 176.6 mm × 119.6 mm (4.72" × 6.95" × 4.71")          |
| Power                    | 100 VAC to 240 VAC                                            |
| Mounting                 | Mounting on a plane desk or a tripod with 1/4-20UNC Interface |